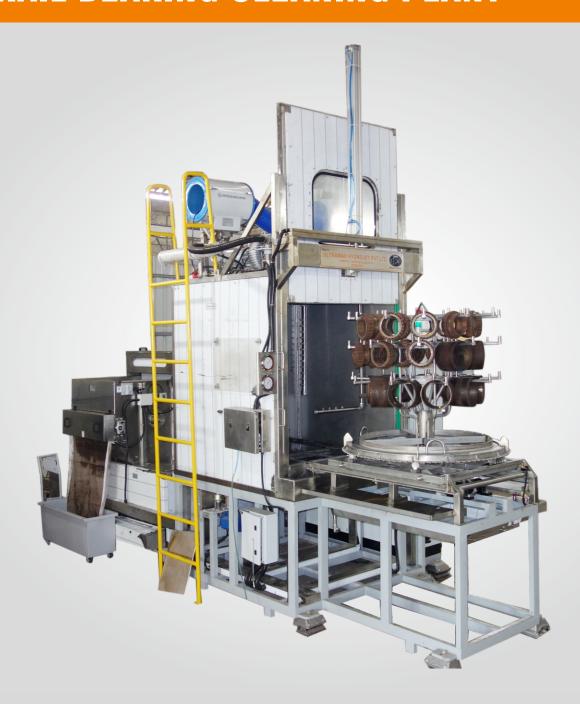

# **RAIL BEARING CLEANING PLANT**

We offer Complete Rail Bearing cleaning plant with aqueous based cleaning Technologies for Rail roller Bearings / Cartridge Roller Bearing (CTRB) to remove grease, muck & dirt etc. from the used bearing in the periodical overhauling maintenance, (POH) of Rail Rolling Stock.

### **TECHNICAL FEATURES OF MACHINE**

- Automatic complete cleaning of CTRB & Roller Bearings
- Standard washing solution recycling process followed by fresh water rinse (or) Recirculated rinse with Rust inhibitor & Hot Air blowing
- Front Loading Batch Type Machine for easy loading & unloading
- Auto Door open &close system for washing cabinet
- Auto slip clutch provided for turntable drive system
- Automatic Tank wash solution level control system is provided
- Tank heating with Electrical heaters
- All safety interlocks has been provided
- Automatic sludge removal system to remove the sludge accumulating in the wash tanks regularly which increases the tank cleanout extended life
- Construction of Wash tanks & spray cabinet with corrosion resistance Stainless Steel (SS 304)

## STANDARD ACCESSORIES OF MACHINE

- Waste solution Treatment processor
- Automatic Sludge Removal system
- Water softening plant
- Servo Voltage Stabilizer
- Ultra Isolation Transformer
- Bearing Holding fixtures
- Bearing Loading & unloading Jib hoist

#### **MACHINE USABLE CAPACITY**

Turntable Diameter : 1200 mm Working height : 900 mm

Turntable capacityType of bearings500 Kgs to 1500 Kgs (Max)CTRB, Roller, Sealed Deep groove

Individual Weight of bearings: 30 Kgs to 45 Kgs (Max)

Max Diameter of Table : 1500 mm

#### **SOLUTION TANKS & ITS FEATURES**

Wash Tank Capacity : 1000 Ltrs

Wash Tank Operating Temperature : 65°C - 75°C

Initial Heat up time for Wash Tank : 90 to 120 Mins

Electrical heating capacity for Wash Tank: 75 Kw

#### **PUMPING & SPRAY MANIFOLD FEATURES**

Spray Manifold: High impact oscillating Type

No of Nozzles for Spray Wash: 26 No's

No of Nozzles for Rinse: 8 No's

Type of Nozzle: V Jet, High Impact stainless steel

Pump Type : Vertical Mounting Centrifugal Type

Wash Pump capacity :7- 8 bar @ 700-750 LPM