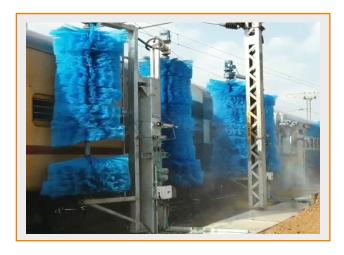

## **AUTOMATED TRAIN WASHING PLANT**

The Automatic Drive through Train Wash Plant automatically clean exterior lateral sides of the rail cars along with the windows.

The Automatic Drive through washing plant consisting of following process such as

- Pre wetting
- Detergent spraying
- ➤ Water brushing 1<sup>st</sup> stage
- Water brushing 2<sup>nd</sup> stage
- ➢ Soft water Rinsing 1<sup>st</sup> stage
- ➤ RO Water Rinsing 2<sup>nd</sup> stage
- Water streak Removal Module

These above mentioned cleaning process will be carried out at a train moving speed of 3-8 km/hr