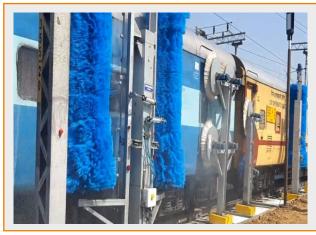

## **KEY FEATURES OF MACHINE**

- > Optical sensors / Magic Eye is installed for sensing the entry & exit speed of Rail cars
- ➤ Effective Multi stage Water brushing system to remove the contaminations
- > Effective Energy efficient Train Washing Plant
- > Effluent treatment plant is provided for water Recycling which makes water conservation
- In case of emergency complete plant will get shutdown & brush will withdraw automatically
- > PLC-SCADA based control system in which datas can stored in external computer
- All operations can be controlled through Centralized control desk
- > Low operational Maintenance costs