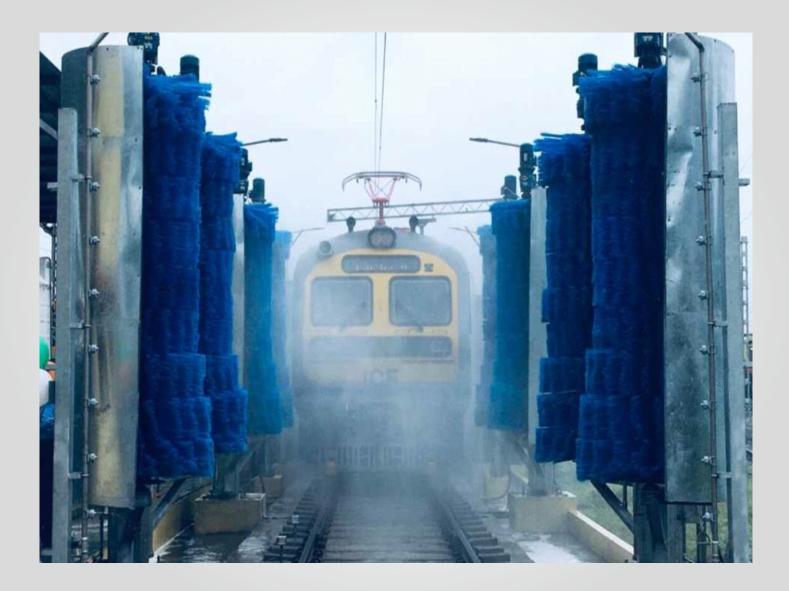

## **AUTOMATED TRAIN WASHING PLANT**

The Automatic Drive through Train Wash Plant automatically clean exterior lateral sides of the rail cars along with the windows.

The Automatic Drive through washing plant consisting of following process such as

- Pre wetting
- Detergent spraying
- ➤ Water brushing 1<sup>st</sup> stage
- Water brushing 2<sup>nd</sup> stage
- ➢ Soft water Rinsing 1<sup>st</sup> stage
- ➤ RO Water Rinsing 2<sup>nd</sup> stage
- Water streak Removal Module

These above mentioned cleaning process will be carried out at a train moving speed of 3-8 km/hr